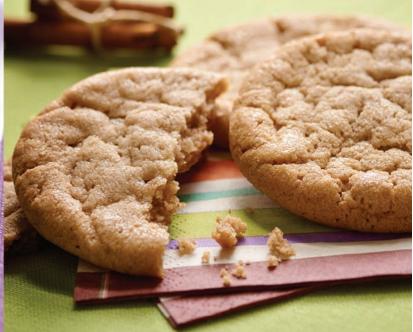

# Butter Sugar \$20

### Mantequilla y azucar

Smooth creamy butter blended with just the right balance of sugar makes this classic cookie taste just like it was baked from scratch.

#1901