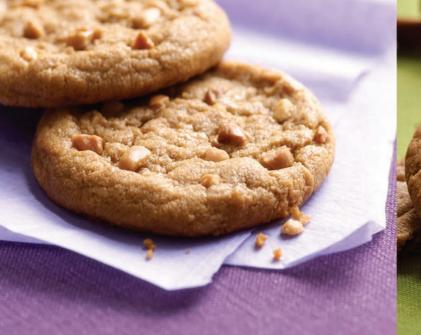

# Chocolate Chip Toffee Crunch \$20

### Galleta de caramelo de dulce de leche crujido

Bits of chewy toffee combined with pieces of milk chocolate mixed perfectly within a sweet cookie dough. Approx. 36 cookie dough pieces per package. <sup>(D)</sup> #1607