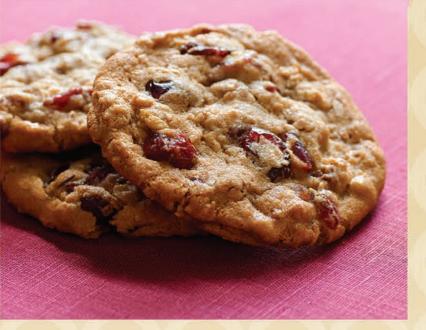

# Cranberry Oatmeal \$20

Whole rolled oats with chewy dried cranberries and a subtle hint of cinnamon make this a touch of sugar, spice and everything nice.

#1920