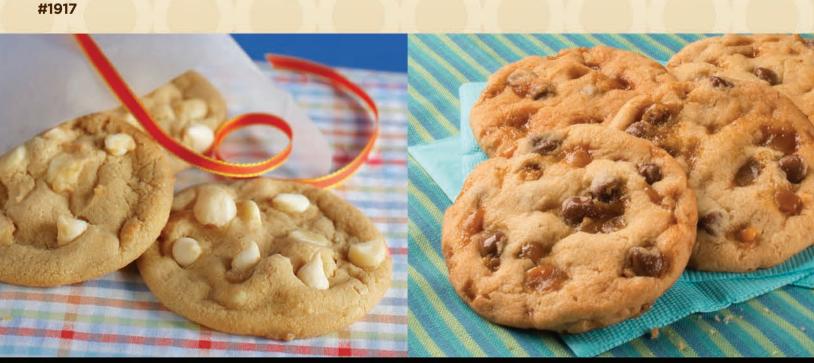

### White Chocolate Macadamia \$20

#### Chocolate blanco y nuez de Macadamia

Loads of white chocolate chips and generous chunks of macadamia nuts make every bite of this delicious cookie absolutely unforgettable. Approx. 36 cookie dough pieces per package. <sup>(D)</sup>

# Chocolate Chip Toffee Crunch \$20

### Galleta de caramelo de dulce de leche crujido

Bits of chewy toffee combined with pieces of milk chocolate mixed perfectly within a sweet cookie dough. Approx. 36 cookie dough pieces per package. <sup>(D)</sup> #1607