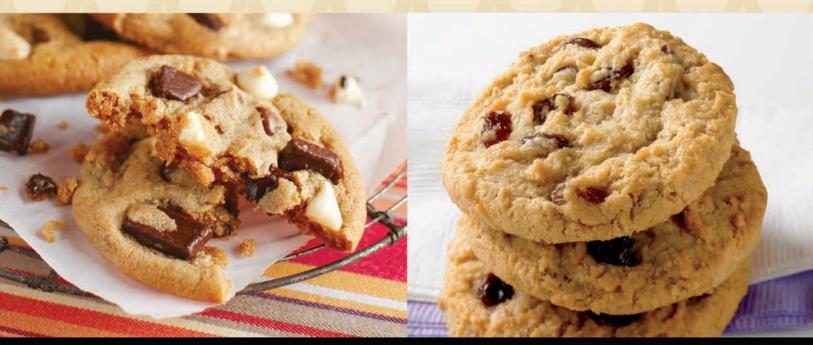

### Triple Chocolate Chunk \$20

#### Chocolate triple

Silky pieces of rich dark chocolate, milk chocolate and white chocolate come together to create a dreamy trifecta of chocolaty decadence. Approx. 36 cookie dough pieces per package. <sup>(D)</sup>

### Oatmeal Raisin \$20

#### Avena y pasas

Rolled oats, plump California raisins and aromatic cinnamon spice combine for a delightful taste that provides the ultimate comfort of home. Approx. 36 cookie dough pieces per package. <sup>OD</sup>