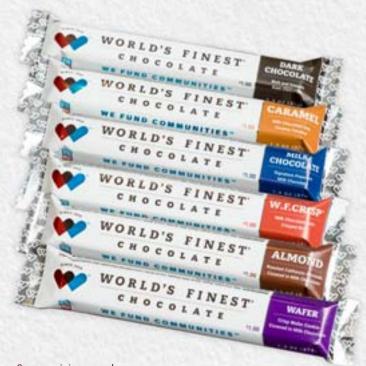

#### \$1 - 60 Bar Variety Pack

#### **INCLUDES:**

18 Caramel Bars
12 Almond Bars
12 W.F. Crisp® Bars
6 Milk Chocolate Bars
6 Dark Chocolate Bars
6 Wafer Bars\*

\*All bars are gluten-free except the Wafer Bar.

Call your local WFC Rep at **1.800.WFC.FUND.**Or visit **WorldsFinestChocolate.com**.