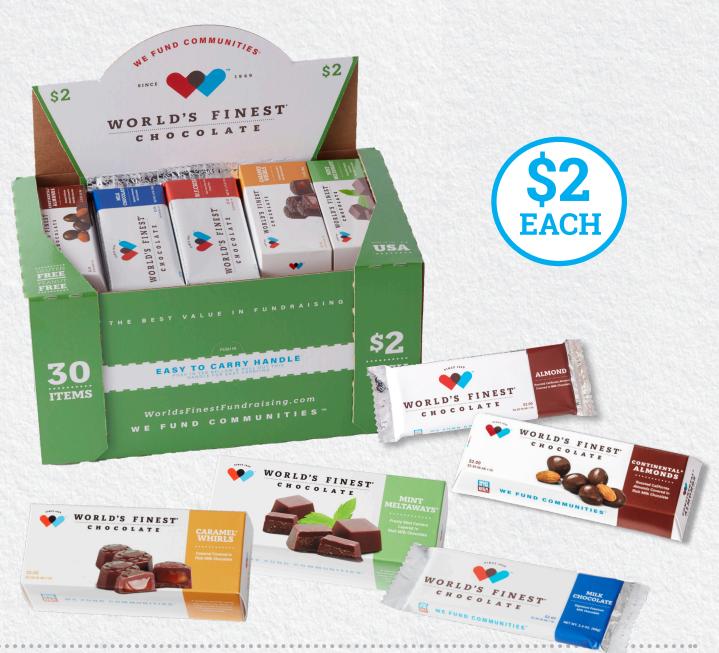

#### \$2 - 30 ITEM VARIETY PACKS

**Premium Bars & Boxed Chocolates** 

6 Almond Bars

3 Milk Chocolate Bars

3 W.F. Crisp® Bars

3 Mint Meltaways®

12 Continental® Almonds

3 Caramel Whirls®

Call your local WFC Rep at 1.800.WFC.FUND. Or visit WorldsFinestChocolate.com for more information.

We'll guarantee you'll reach your fundraising goal. \*Excludes freight cost and applicable taxes

High Quality CHOCOLATE