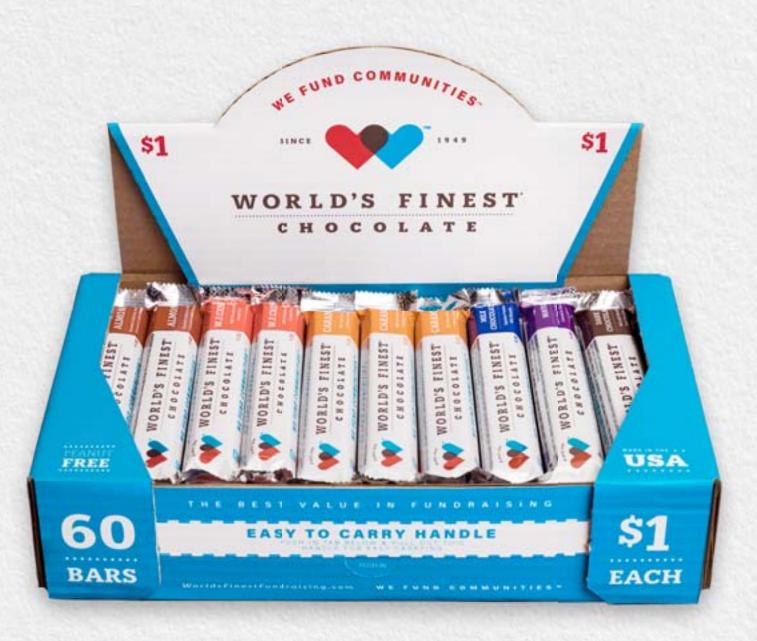

#### \$1 - 60 Bar Variety Pack

#### **INCLUDES:**

18 Caramel Bars
12 Almond Bars
12 W.F. Crisp® Bars
6 Milk Chocolate Bars
6 Dark Chocolate Bars
6 Wafer Bars\*

\*All bars are gluten-free except the Wafer Bar.

Call your local WFC Rep at **1.800.WFC.FUND.**Or visit **WorldsFinestChocolate.com**.

8 case minimum order. Configurations may vary by geography.